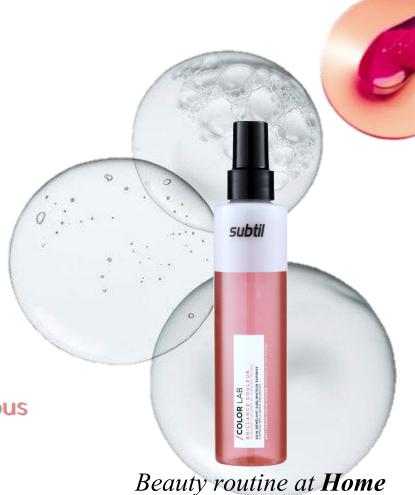

#### BEAUTY BI-PHASE VINEGAR 200ML

#### [BENEFITS?]

[RESULTS?]

Moisturizes and illuminates
the hair fiber
Smooths the hair cuticle
thanks to its acid pH for

thanks to its acid pH for mirror-like shine with multiple reflections

**Instantly detangles** 

Makes hair easy to style

Color is protected and appears luminous on hair that radiates beauty.