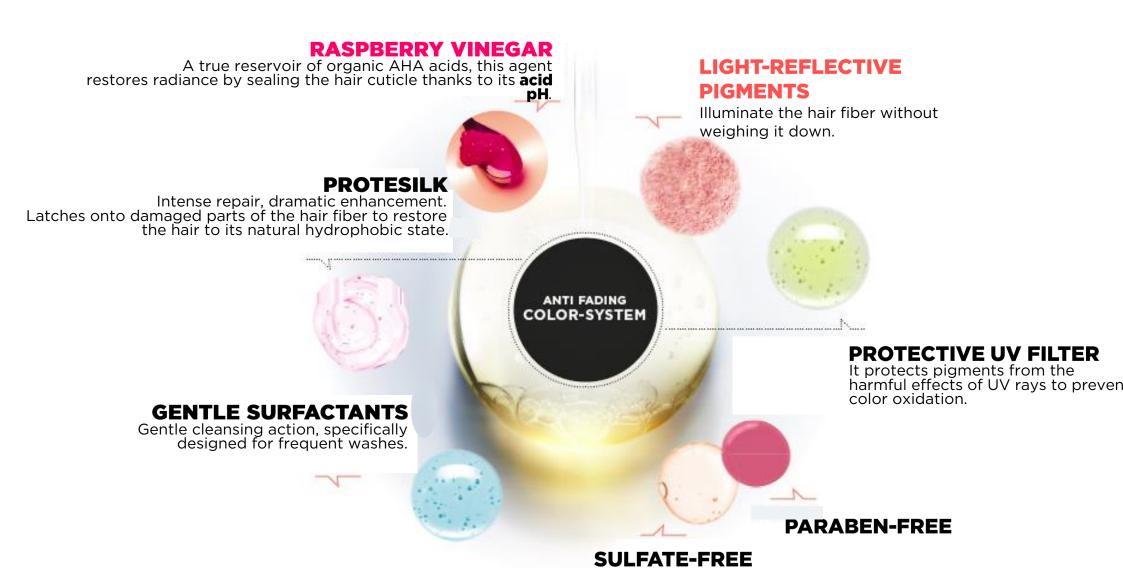

# PRESERVING HAIR COLOR PRECIOUS ACTIVE INGREDIENTS INSIDE OUR FORMULAS

### **SULFATE-FREE / PARABEN-FREE [ RESPECT & PERFORMANCE ]**

A DOSE OF SHINE

1 FORMULA = 1 GOAL

BOOST THE VIBRANCY OF YOUR COLOR!

with raspberry vinegar & LIGHT-REFLECTIVE PIGMENTS