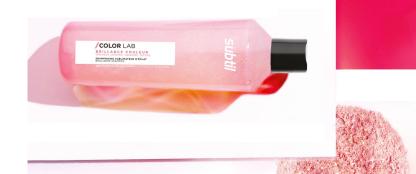

### BRILLIANCE SHAMPOO 300ML & 1000ML

#### [BENEFITS?]

[RESULTS?]

Gently **cleanses the hair**Coats the hair fiber in **mirror- like shine** 

Hair is **soft** to the touch, smooth and **ultra-shiny** 

Color appears purified and highlights are more intense.