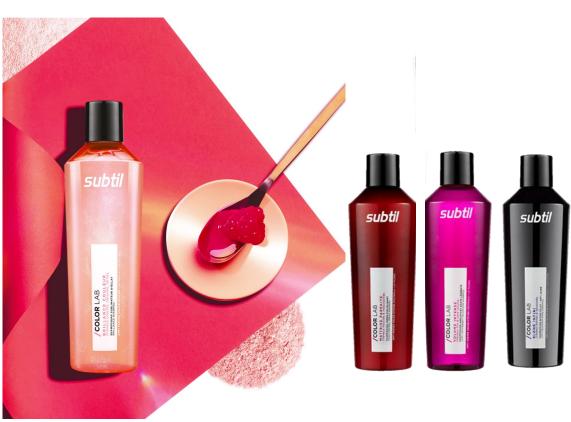

### [ COLOR BRILLIANCE ]

THE NEW /COLOR LAB SEGMENT
FOR THE ULTIMATE [ Shine] FOR COLORED HAIR

AVAILABLE feb. 2020

## THE NEW /COLOR LAB SEGMENT FOR THE ULTIMATE [ Shine] FOR COLORED HAIR

### **SULFATE-FREE / PARABEN-FREE [ RESPECT & PERFORMANCE ]**

A DOSE OF SHINE

1 FORMULA = 1 GOAL

BOOST THE VIBRANCY OF YOUR COLOR!

with raspberry vinegar & LIGHT-REFLECTIVE PIGMENTS

### BRILLIANCE SHAMPOO 300ML & 1000ML