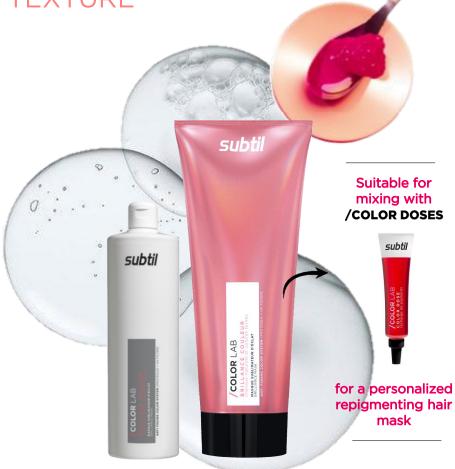

#### **BRILLIANCE MASK**

200ML & 1000ML

#### [RESULTS?]

Seals and smooths the hair cuticle **Fixes color** inside the hair's internal structure

The hair's **beauty** is **enhanced** and its **original suppleness** is restored.

Strengthened, the hair reveals its true shine.