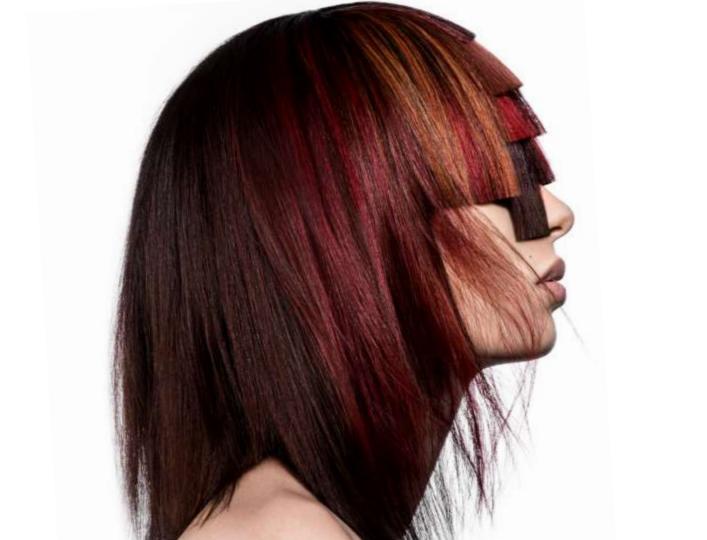

# RONZE

#### # CONCEPT BOARD RONZE / SUNBURNED

**RONZE** is a new shade that combines the depth of **"BROWN-BRONZE"** a warm brown base shade with the luminosity of red hair

Info is made available on social networks using the hashtag #ronze.

Our celebrity friends (Julianne MOORE, Emma STONE...) have changed their hair color in favor of an ultra-luminous shade that combines red with various levels of intensity.

You've probably heard of "**BRONDE**", but now there is also

"RONZE"