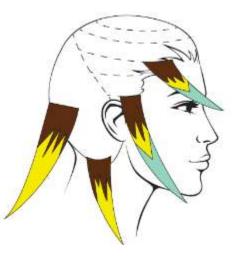

#### STEP 2:

Zone A: Create a curved parting from the temple, past the point of equilibrium and ending at the opposite temple (zone A)

#### STEP 3:

Create 4 crescent-shaped sections in zone A that are between 1 cm and 1.5 cm thick (see diagram) Mixture 1: 30g SUBTIL INFINITY 5-4 + 20g SUBTIL INFINITY 5-7 + 5ml of SUBTIL XRESCUE phase N°1 + 50g of 10-volume SUBIL oxidant