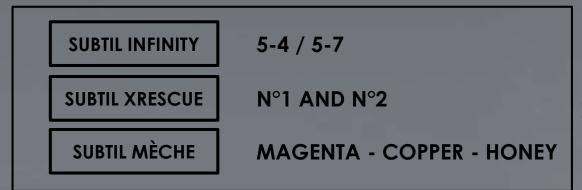

#### STEP 2:

Beginning with the nape of the neck. Create horizontal partings so that each section is 5-7 cm wide and 2-3 cm thick.

Alternate method 1 and method 2 on each section, all over the hair.

Mixture A: 30g SUBTIL INFINITY 6-77 + 20g SUBTIL INFINITY 4-77 + 5ml SUBTIL XRESCUE phase N°1 + 50g 10-volume SUBTIL oxidant

#### Method 2:

Apply **mixture B** to mid-lengths and ends in the hair section. Then, take a small square in the middle of this section and apply **mixture C** to the ends.

Mixture B: 40g SUBTIL INFINITY 7-74 + 5ml SUBTIL XRESCUE phase N°1 + 40g of 10 vol oxidant

#### Mixture C:

30g SUBTIL BLOND Bleaching Paste + 7.5ml SUBTIL XRESCUE phase N°1 + 30g 30-volume SUBTIL oxidant

#### **STEP 4**:

Apply a patina on all lightened parts using **mixture D**. Application time will vary according to the desired intensity. After this, wash hair with SUBTIL XRESCUE phase N°2.

> Mixture D: 40g 7-44 SUBTIL INFINITY + 5ml SUBTIL XRESCUE phase N°1 + 80g of 10-volume SUBTIL oxidant

#### **STEP 5:** Apply **mixture 1** to all remaining mid-lengths and ends.

When the processing time has elapsed, rinse and wash hair with SUBTIL XRESCUE phase N°2.

Mixture 2: 10g SUBTIL MÈCHES Magenta 10g SUBTIL MÈCHES Copper + 2ml SUBTIL XRESCUE phase N°1 + 30g of 40-volume SUBTIL oxidant

#### Mixture 3:

15g SUBTIL MÈCHES Copper + 5g SUBTIL MÈCHES Honey + 2ml SUBTIL XRESCUE phase N°1 + 30g of 40-volume SUBTIL oxidant