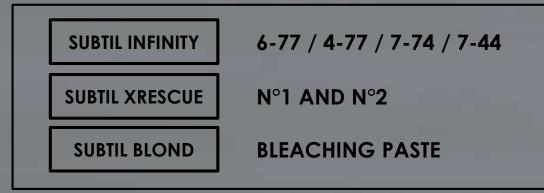

#### STEP 2:

Beginning with the nape of the neck. Create horizontal partings so that each section is 5-7 cm wide and 2-3 cm thick.

Alternate method 1 and method 2 on each section, all over the hair.

Mixture A: 30g SUBTIL INFINITY 6-77 + 20g SUBTIL INFINITY 4-77 + 5ml SUBTIL XRESCUE phase N°1 + 50g 10-volume SUBTIL oxidant

#### Method 2:

Apply **mixture B** to mid-lengths and ends in the hair section. Then, take a small square in the middle of this section and apply **mixture C** to the ends.

Mixture B: 40g SUBTIL INFINITY 7-74 + 5ml SUBTIL XRESCUE phase N°1 + 40g of 10 vol oxidant

#### Mixture C:

30g SUBTIL BLOND Bleaching Paste + 7.5ml SUBTIL XRESCUE phase N°1 + 30g 30-volume SUBTIL oxidant

#### **STEP 4**:

Apply a patina on all lightened parts using **mixture D**. Application time will vary according to the desired intensity. After this, wash hair with SUBTIL XRESCUE phase N°2.

> Mixture D: 40g 7-44 SUBTIL INFINITY + 5ml SUBTIL XRESCUE phase N°1 + 80g of 10-volume SUBTIL oxidant