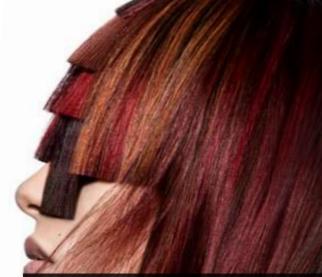

#### STEP 3:

Create horizontal sections in zone A that are between 1.5 cm and 2 cm thick. Redefine the lines of the hairstyle by applying **mixture 3** using the "hair painting" technique.

Work your way down from the hair's upper lengths to the ends.

Create staggered sections (see diagram) to prevent lightening zones from overlapping.

When the processing time has elapsed, rinse and wash hair with SUBTIL XRESCUE phase N°2.