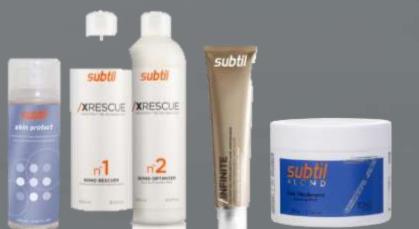

#### STEP 2:

Beginning with the nape of the neck. Create horizontal partings so that each section is 5-7 cm wide and 2-3 cm thick.

Alternate method 1 and method 2 on each section, all over the hair.

Mixture A: 30g SUBTIL INFINITY 6-77 + 20g SUBTIL INFINITY 4-77 + 5ml SUBTIL XRESCUE phase N°1 + 50g 10-volume SUBTIL oxidant

#### Method 2:

Apply **mixture B** to mid-lengths and ends in the hair section. Then, take a small square in the middle of this section and apply **mixture C** to the ends.

Mixture B: 40g SUBTIL INFINITY 7-74 + 5ml SUBTIL XRESCUE phase N°1 + 40g of 10 vol oxidant

#### Mixture C:

30g SUBTIL BLOND Bleaching Paste + 7.5ml SUBTIL XRESCUE phase N°1 + 30g 30-volume SUBTIL oxidant

#### **STEP 4**:

Apply a patina on all lightened parts using **mixture D**. Application time will vary according to the desired intensity. After this, wash hair with SUBTIL XRESCUE phase N°2.

> Mixture D: 40g 7-44 SUBTIL INFINITY + 5ml SUBTIL XRESCUE phase N°1 + 80g of 10-volume SUBTIL oxidant