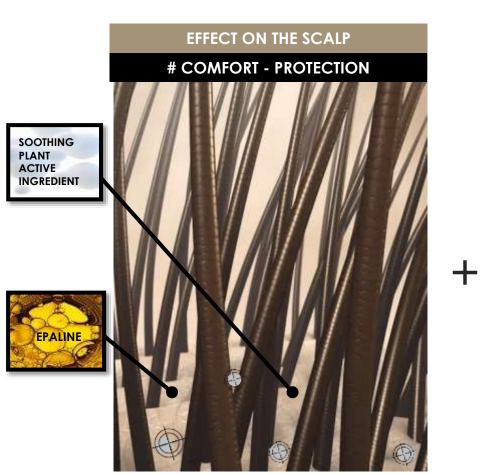

#### WE GUARANTEE...

Unrivaled comfort during application for the colorist: a pleasant fragrance/Cosmetic appeal An exceptional experience for the consumer: maximum comfort

> THE PROOF? EPALINE, AN OIL ENRICHED WITH OXYGEN TO PROTECT THE SCALP DANDRILYS®, UNIQUE SOOTHING ACTIVE INGREDIENT

#### **#THE GUARANTEE OF OPTIMAL COMFORT**

#### 1 INNOVATIVE AND PATENTED SOOTHING ACTIVE INGREDIENT

#### **SOOTHING PLANT ACTIVE INGREDIENT EXTRACTED FROM JUJUBE TREE BARK FROM BRAZIL** protection for the scalp

subtil

**IMPROVED COMFORT** for sensitive scalps

#### **PROTECTION DURING THE COLORING PROCESS**

**INCREASES THE RESISTANCE** of sensitive scalps that react to external aggressions.

#### 1 ACTIVE INGREDIENT FOR COMPLETE SCALP PROTECTION

**EPALINE** natural active ingredient to protect the scalp

#### **PROTECTION DURING THE COLORING PROCESS**

**IMPROVED SKIN TOLERANCE** for scalps thanks to a high content in vitamins E and B3

Anti-itching ACTIVE INGREDIENT

Anti-inflammatory **ACTIVE INGREDIENT** 