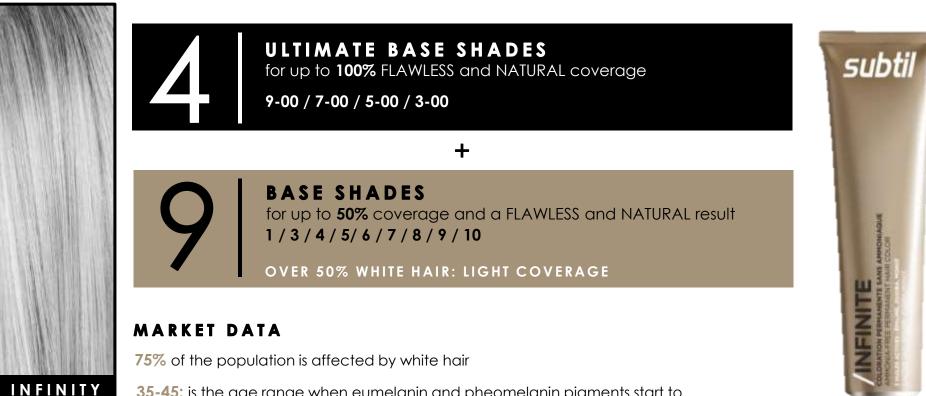

#### WE GUARANTEE...

Natural and optimized coverage of white hair Controlled lightening by up to 3 shades

> THE PROOF? THE ULTIMATE BASE SHADES FOR HIGH PERFORMANCE A MIXING RATIO OF 1:1, FOR COLOR THAT IS GUARANTEED TO HOLD MONITORING AND CONTROL OF MEA FOR OPTIMAL LIGHTENING

#### **# COMPLETE COVERAGE OF WHITE HAIR**

NEW ULTRA-EFFECTIVE TOOL

35-45: is the age range when eumelanin and pheomelanin pigments start to disappear

#### # THE RULE FOR WHITE HAIR COVERAGE SUBTIL INFINITY

INFINITY

FOR tricky white hair, you can safely increase the application time from 10 to 15 minutes. For tricky white hair that is less than 50% white, you will be able to use an ultimate base shade to achieve better coverage