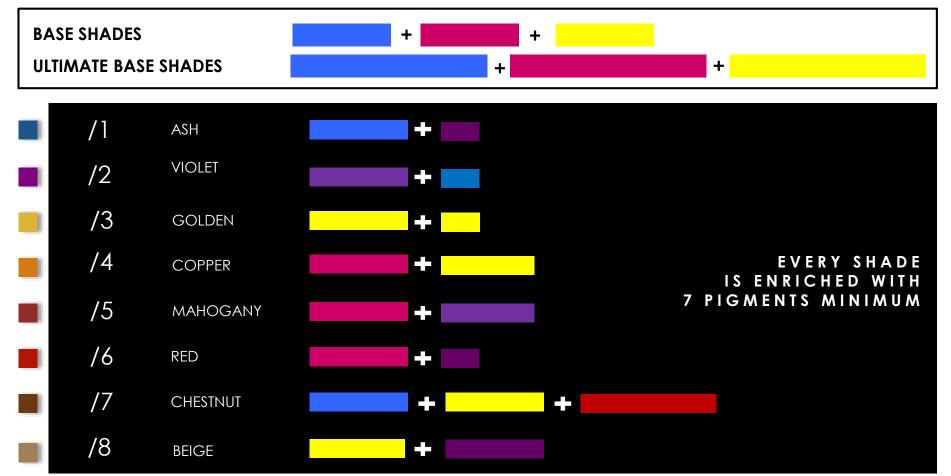

### EVERY FORMULA, EVERY FORMULA IS ENRICHED WITH PIGMENTS MINIMUM

A wide range of the purest pigments for **EXCEPTIONALLY DEEP** color

Unique **MULTI-PIGMENT** technology that leaves hair with **RICH, BEAUTIFUL TONES** 