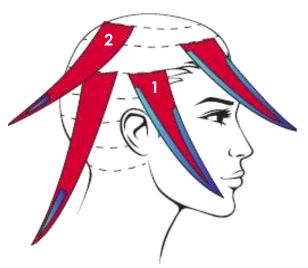

#### STEP 2:

Zone A: Create a curved parting from the temple, past the point of equilibrium and ending at the opposite temple (zone A)

#### STEP 3:

Create 4 crescent-shaped sections in zone A that are between 1 cm and 1.5 cm thick (see diagram) Mixture 1: 30g SUBTIL INFINITY 5-4 + 20g SUBTIL INFINITY 5-7 + 5ml of SUBTIL XRESCUE phase N°1 + 50g of 10-volume SUBIL oxidant