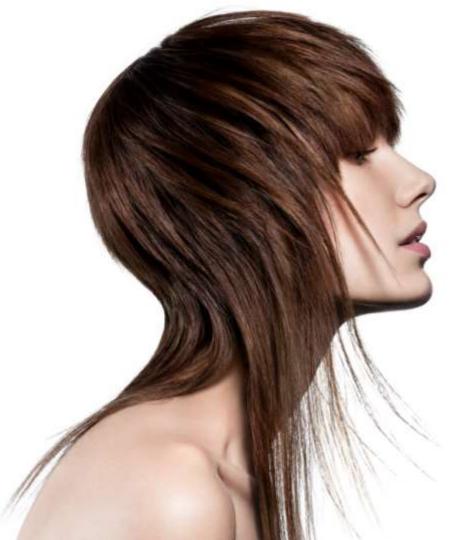

# RONZE

#### # CONCEPT BOARD RONZE / SUNBURNED

**RONZE** is a new shade that combines the depth of **"BROWN-BRONZE"** a warm brown base shade with the luminosity of red hair

Info is made available on social networks using the hashtag #ronze.

Our celebrity friends (Julianne MOORE, Emma STONE...) have changed their hair color in favor of an ultra-luminous shade that combines red with various levels of intensity.

You've probably heard of "**BRONDE**", but now there is also

"RONZE"