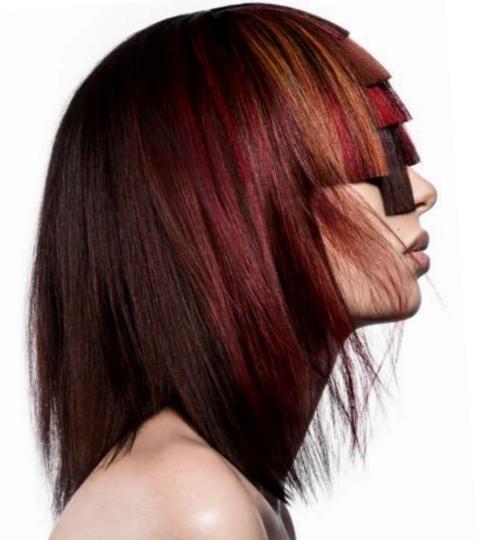

# RONZE

#### # CONCEPT BOARD RONZE / SUNBURNED

**RONZE** is a new shade that combines the depth of **"BROWN-BRONZE"** a warm brown base shade with the luminosity of red hair

Info is made available on social networks using the hashtag #ronze.

Our celebrity friends (Julianne MOORE, Emma STONE...) have changed their hair color in favor of an ultra-luminous shade that combines red with various levels of intensity.

You've probably heard of "**BRONDE**", but now there is also

"RONZE"