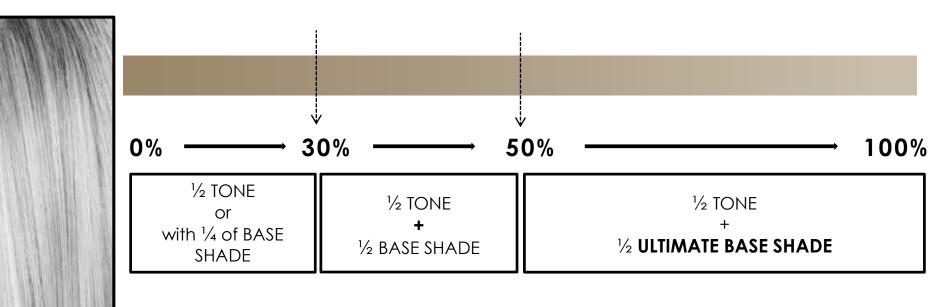

#### **# COMPLETE COVERAGE OF WHITE HAIR**

NEW ULTRA-EFFECTIVE TOOL

35-45: is the age range when eumelanin and pheomelanin pigments start to disappear

#### # THE RULE FOR WHITE HAIR COVERAGE SUBTIL INFINITY

INFINITY

FOR tricky white hair, you can safely increase the application time from 10 to 15 minutes. For tricky white hair that is less than 50% white, you will be able to use an ultimate base shade to achieve better coverage

#### # FLAWLESS CONTROL WHITE HAIR COVERAGE AND LIGHTENING