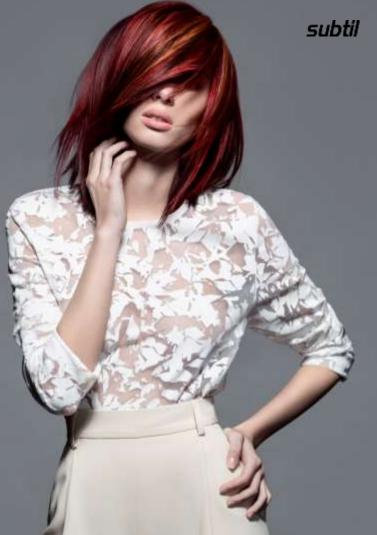

# RONZE

#### # CONCEPT BOARD RONZE / SUNBURNED

**RONZE** is a new shade that combines the depth of **"BROWN-BRONZE"** a warm brown base shade with the luminosity of red hair

Info is made available on social networks using the hashtag #ronze.

Our celebrity friends (Julianne MOORE, Emma STONE...) have changed their hair color in favor of an ultra-luminous shade that combines red with various levels of intensity.

You've probably heard of "**BRONDE**", but now there is also

"RONZE"