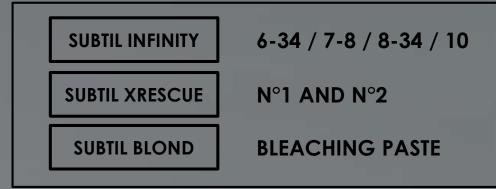

#### STEP 2:

Beginning with the nape of the neck. Create horizontal partings so that each section is 5-7 cm wide and 2-3 cm thick.

Alternate method 1 and method 2 on each section, all over the hair.

Mixture A: 30g SUBTIL INFINITY 6-77 + 20g SUBTIL INFINITY 4-77 + 5ml SUBTIL XRESCUE phase N°1 + 50g 10-volume SUBTIL oxidant

#### Method 2:

Apply **mixture B** to mid-lengths and ends in the hair section. Then, take a small square in the middle of this section and apply **mixture C** to the ends.

Mixture B: 40g SUBTIL INFINITY 7-74 + 5ml SUBTIL XRESCUE phase N°1 + 40g of 10 vol oxidant

#### Mixture C:

30g SUBTIL BLOND Bleaching Paste + 7.5ml SUBTIL XRESCUE phase N°1 + 30g 30-volume SUBTIL oxidant

#### **STEP 4**:

Apply a patina on all lightened parts using **mixture D**. Application time will vary according to the desired intensity. After this, wash hair with SUBTIL XRESCUE phase N°2.

> Mixture D: 40g 7-44 SUBTIL INFINITY + 5ml SUBTIL XRESCUE phase N°1 + 80g of 10-volume SUBTIL oxidant