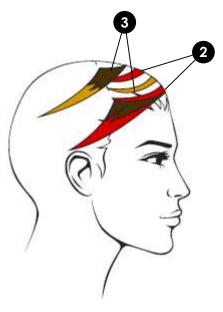

#### STEP 2:

Zone A: Create a curved parting from the temple, past the point of equilibrium and ending at the opposite temple (zone A)

#### STEP 3:

Create 4 crescent-shaped sections in zone A that are between 1 cm and 1.5 cm thick (see diagram) Mixture 1: 30g SUBTIL INFINITY 5-4 + 20g SUBTIL INFINITY 5-7 + 5ml of SUBTIL XRESCUE phase N°1 + 50g of 10-volume SUBIL oxidant

#### STEP 4:

Work from the forehead towards the top of the head. Apply **mixture 2** to mid-lengths and ends in the first and third crescent-shaped sections. Apply **mixture 3** to the second and fourth crescent-shaped sections using the foil wrapping technique.

Section off a strand (1 cm thick) between each crescent-shaped section for coloring in Step 5.