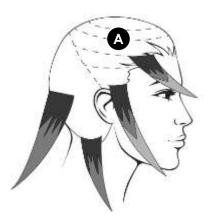

#### STEP 2:

Zone A: Create a parting starting from the middle of the ear, past the middle of the vertex and ending at the middle of the opposite ear.

Mixture 1: 35g SUBTIL INFINITY 6-34 + 15g SUBTIL INFINITY 7-8 + 5ml SUBTIL XRESCUE phase N°1 + 50g 10-volume SUBTIL oxidant