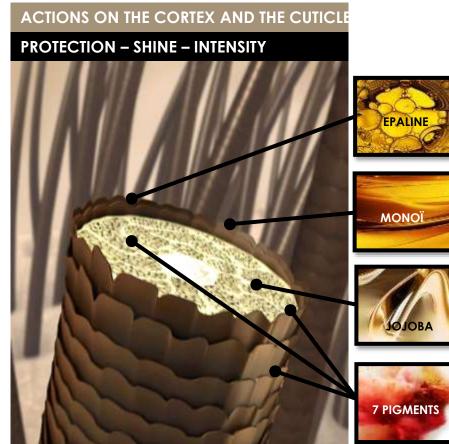

#### WE GUARANTEE...

A glossy, mirror-like effect, unique deep tones

Long-lasting color

Maximum technical expertise to grant every creative wish

THE PROOF? 3 PRECIOUS AND ACTIVE OILS A MINIMUM CONCENTRATION OF 7 PIGMENTS IN EACH FORMULA

#### # OILS, ESSENTIAL INGREDIENTS OF AMMONIA-FREE HAIR COLOR SUBTIL HAS CHOSEN PRECIOUS AND ACTIVE OILS

#### EPALINE

HAIR PROTECTION

Restores the balance of the hair fiber thanks to a supply of vitamins E & PP. Optimizes the coloring power of pigments thanks to its hydrating and repairing properties.

#### JOJOBA

**HAIR – THE VEHICLE FOR COLORING EMULSION** A plant oil with a structure that imitates the structure of sebum, to ensure perfect affinity with the hair fiber

Encourages hair color pigments to penetrate Hydrates, nourishes and protects the hair fiber, leaving hair soft and shiny

#### MONOÏ HAIR – A GLOSSY RESULT

Hydrating, protecting and repairing properties Shine, radiance and bounce Protection against external aggressions

#### # RICH IN PIGMENTS COLOR FORMULA FOR INFINITELY INTENSE RESULTS

### EVERY FORMULA, EVERY FORMULA IS ENRICHED WITH PIGMENTS MINIMUM

A wide range of the purest pigments for **EXCEPTIONALLY DEEP** color

Unique **MULTI-PIGMENT** technology that leaves hair with **RICH, BEAUTIFUL TONES** 