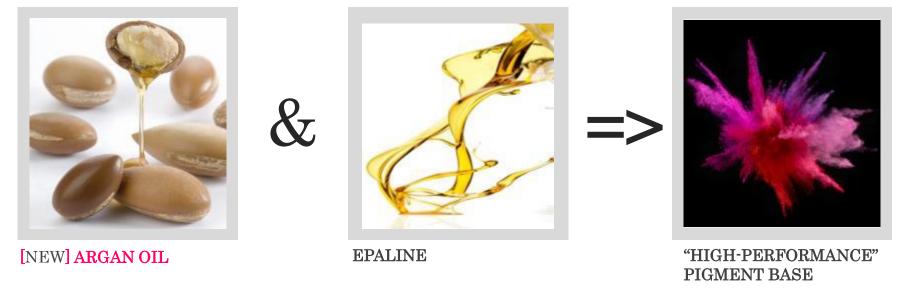

### SUBTLL tone HD PERFORMANCE NEW FORMULA "ULTRA-SHINY" CREAM

[NEW SYNERGY] of two exceptional plant-based oils to offer a targeted cosmetic solution for colored hair.

#### ULTRA-SHINY COLORING, EXCEPTIONALLY INTENSE COLOR